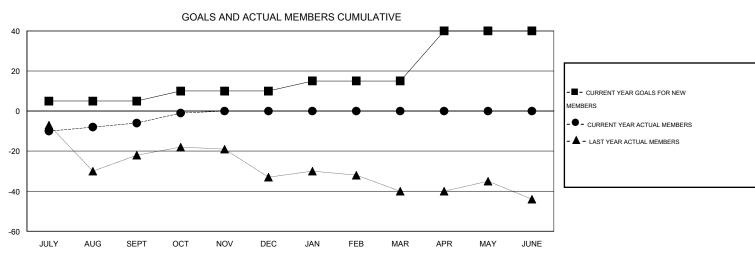

## LOCATION KENTUCKY

GMT CA 1

|                             |                  | Clubs             |                  |                  | Members                     |                    |                                     |                    |                  |  |
|-----------------------------|------------------|-------------------|------------------|------------------|-----------------------------|--------------------|-------------------------------------|--------------------|------------------|--|
|                             | RESUI            | LTS FOR 2015-2016 | ;                |                  | RESULTS FOR 2015-2016       |                    |                                     |                    |                  |  |
| QUARTER                     | NEW CLUB<br>GOAL | NEW CLUBS         | DROPPED<br>CLUBS | NET<br>GAIN/LOSS | QUARTER                     | NEW MEMBER<br>GOAL | CHARTER AND<br>NEW MEMBERS<br>ADDED | DROPPED<br>MEMBERS | NET<br>GAIN/LOSS |  |
| JULY/AUG/SEPT               | 0                | 0                 | 0                | 0                | JULY/AUG/SEPT               | 5                  | 32                                  | 38                 | -6               |  |
| OCT/NOV/DEC                 | 0                | 0                 | 0                |                  | OCT/NOV/DEC                 | 5                  | 7                                   | 2                  | 5                |  |
| JAN/FEB/MAR<br>APR/MAY/JUNE | 1                | 0                 | 0                | 0                | JAN/FEB/MAR<br>APR/MAY/JUNE | 5<br>25            | 0                                   | 0                  | 0                |  |